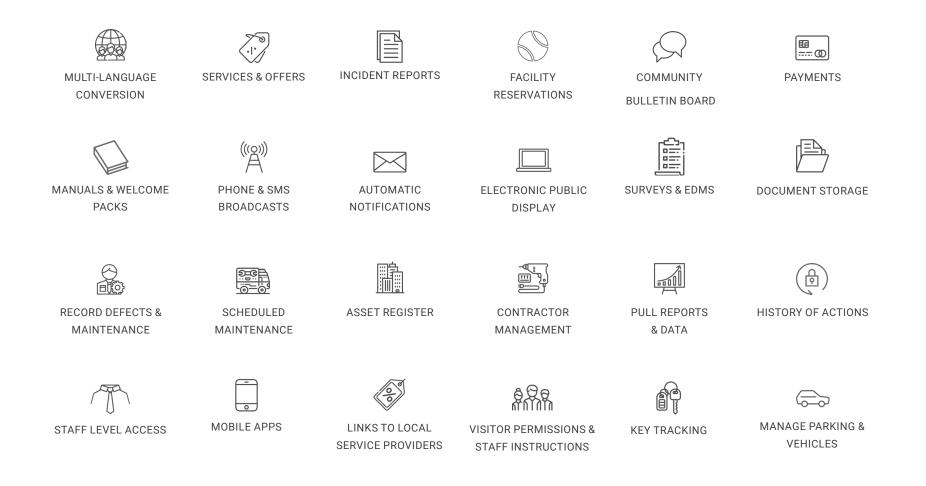

environment for management and residents is essential for a harmonious future.

Strengthen community ties, share news and events, allow neighbours to connect and interact, receive important updates instantly, book shared facilities, quickly make payments, submit visitor instructions for management and staff, know what is happening with your maintenance request, and know where your package is at.

BuildingLink is the ideal management and communications portal for managing vertical or horizontal communities.



### Features That Add Value

#### CUSTOMISE THE PORTAL FOR YOUR COMMUNITY

Tweak the system to work for you. Know what is happening, when it is happening, in real-time. Every community is different, tell us your needs and we will tailor the system to work just for you.

### Features











### Barangaroo



### BuildingLink

#### AUSTRALIA

(02) 8015 5276

hello@buildinglinkinternational.com buildinglink.com.au ASIA

+65 3106 4305

info@buildinglink.asia

buildinglink.asia

| Sydney    | Melbourne | Brisbane | Perth    | Adelaide | Darwin    |
|-----------|-----------|----------|----------|----------|-----------|
| Singapore | Hong Kong | Tokyo    | New York | London   | Abu Dhabi |