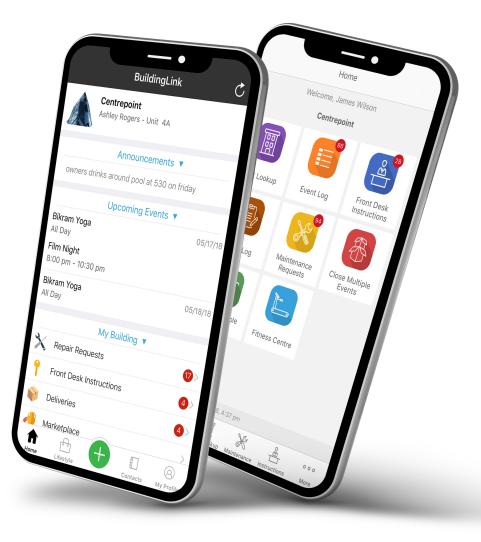

## $\underset{\text{on the go}}{\text{The App}}$

#### BUILDINGLINK -FOR RESIDENTS

Lodge maintenance requests, check library documents, leave instructions for your staff, plus much more, all from your phone.

#### GEO BY BUILDINGLINK -FOR MANAGERS

Throw away the note pad and the reliance on the office computer. The day-to-day operations are a breeze when maintaining the community on the go.

Both apps are free to download on Apple and Android devices.